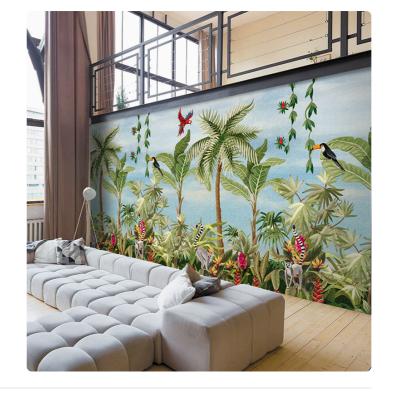

## **TROPICAL**

Collection JV 181 LEMURIA

## Description

Inspired by the vegetation and fauna typical of the Madagascar islands, the collection brings a feast of lemurs, banana trees, palms, and parrots to the walls, with the colors and lights that these natural elements evoke.