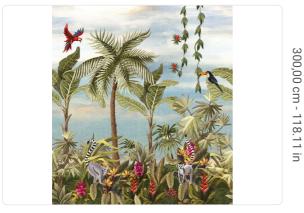

## Description

Inspired by the vegetation and fauna typical of the Madagascar islands, the collection brings a feast of lemurs, banana trees, palms, and parrots to the walls, with the colors and lights that these natural elements evoke.

## Technical specifications

 SKU
 6590

 Width
 2,72 m - 8.922 ft

 Length
 3,00 m - 9.84 ft

 Composition
 VINYL

Sold by PANEL - CM 272 L X 300 H
Repeat 300,00 cm - 118.11 in
Match REPEATABLE

Match REPEATABLE
Vertical repeat 300,00 cm - 118.11 in