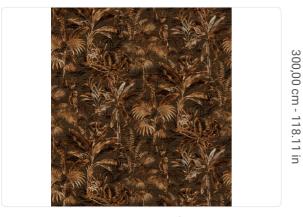

## Technical specifications

Vertical repeat

Paste

SKU 6592 Width 2,72 m - 8.922 ft 3,00 m - 9.84 ft Length Composition VINYL Sold by PANEL - CM 272 L X 300 H

Repeat 300,00 cm - 118.11 in REPEATABLE Match

300,00 cm - 118.11 in