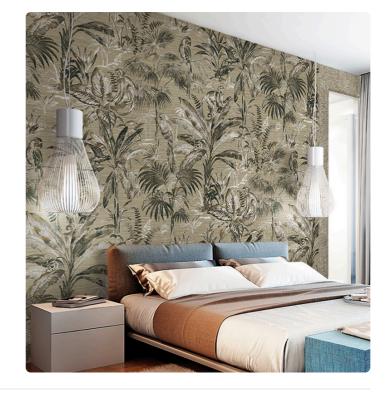

## Description

Inspired by the vegetation and fauna typical of the Madagascar islands, the collection brings a feast of lemurs, banana trees, palms, and parrots to the walls, with the colors and lights that these natural elements evoke.