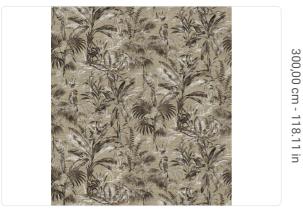

## Technical specifications

Vertical repeat

Fire rating Strippability

Washability

Paste

SKU 6593 Width 2,72 m - 8.922 ft 3,00 m - 9.84 ft Length Composition VINYL Sold by PANEL - CM 272 L X 300 H

Repeat 300,00 cm - 118.11 in REPEATABLE Match

300,00 cm - 118.11 in

B-S2,D0 PEELABLE

PASTE THE PAPER EXTRA WASHABLE