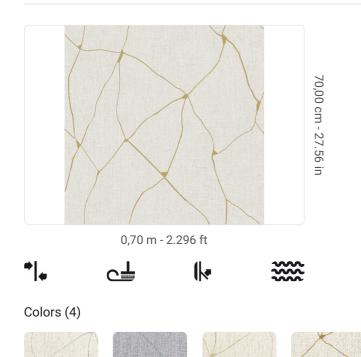

## Technical specifications

SKU Width Length Composition Sold by Repeat Match Vertical repeat Fire rating Strippability Paste Washability 6713 0,70 m - 2.296 ft 10,05 m - 32.964 ft VINYL ROLL 35,00 cm - 13.78 in OFFSET MATCH 70,00 cm - 27.56 in B-S2,D0 PEELABLE PASTE THE PAPER EXTRA WASHABLE