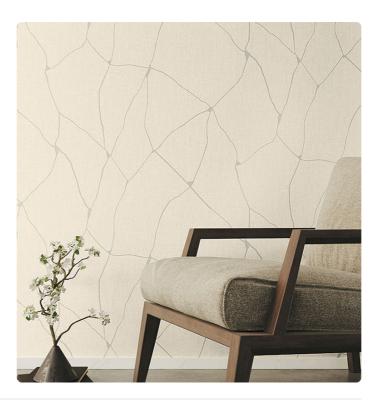

## Description

Strong character combined with the class of the ancient Japanese tradition of repairing with gold, which dialogues with the classic European reference. Kintsugi has its roots in the 1400s and is revived in the graphics of this collection, enriching its features with strong tones - in reds and blues - or in subtle creams and grays, contrasting with burgundy, sage green, and powder blue. True to tradition, there are brushstrokes in gold, silver, or bronze powder.