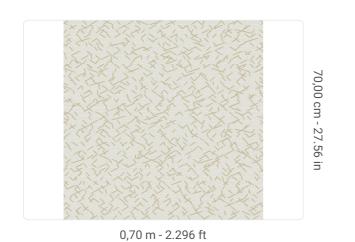

### **Technical specifications**

SKU Width Length Composition Sold by Repeat Match Vertical repeat Fire rating Strippability Paste Washability

6723 0,70 m - 2.296 ft 10,05 m - 32.964 ft VINYL ROLL 70,00 cm - 27.56 in STRAIGHT MATCH 70,00 cm - 27.56 in B-S2,D0 PEELABLE PASTE THE PAPER EXTRA WASHABLE