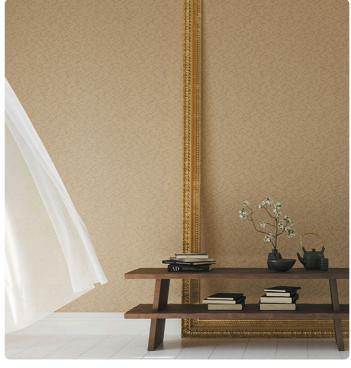

### Description

Strong character combined with the class of the ancient Japanese tradition of repairing with gold, which dialogues with the classic European reference. Kintsugi has its roots in the 1400s and is revived in the graphics of this collection, enriching its features with strong tones - in reds and blues - or in subtle creams and grays, contrasting with burgundy, sage green, and powder blue. True to tradition, there are brushstrokes in gold, silver, or bronze powder.