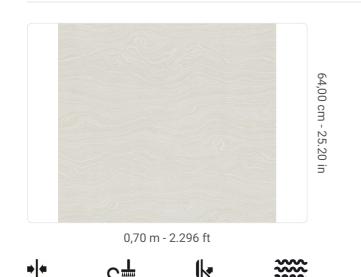

## **Technical specifications**

SKU Width Length Composition Sold by Repeat Match Vertical repeat Fire rating Strippability Paste Washability

6741 0,70 m - 2.296 ft 10,05 m - 32.964 ft VINYL ROLL 64,00 cm - 25.20 in STRAIGHT MATCH 64,00 cm - 25.20 in B-S2,D0 PEELABLE PASTE THE PAPER EXTRA WASHABLE