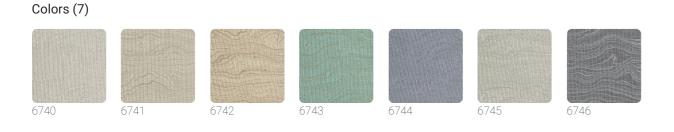

## Description

Strong character combined with the class of the ancient Japanese tradition of repairing with gold, which dialogues with the classic European reference. Kintsugi has its roots in the 1400s and is revived in the graphics of this collection, enriching its features with strong tones - in reds and blues - or in subtle creams and grays, contrasting with burgundy, sage green, and powder blue. True to tradition, there are brushstrokes in gold, silver, or bronze powder.

## **Technical specifications**

SKU Width Length Composition Sold by Repeat Match Vertical repeat Fire rating Strippability Paste Washability

6741 0,70 m - 2.296 ft 10,05 m - 32.964 ft VINYL ROLL 64,00 cm - 25.20 in STRAIGHT MATCH 64,00 cm - 25.20 in B-S2,D0 PEELABLE PASTE THE PAPER EXTRA WASHABLE