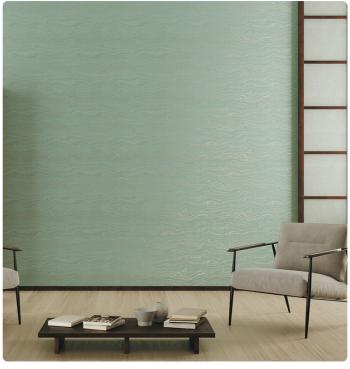

## Description

Strong character combined with the class of the ancient Japanese tradition of repairing with gold, which dialogues with the classic European reference. Kintsugi has its roots in the 1400s and is revived in the graphics of this collection, enriching its features with strong tones - in reds and blues - or in subtle creams and grays, contrasting with burgundy, sage green, and powder blue. True to tradition, there are brushstrokes in gold, silver, or bronze powder.