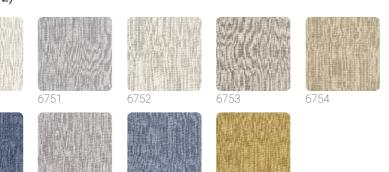

UNITO SELINE

Collection JV 191 KINTSUGI



## Description

Strong character combined with the class of the ancient Japanese tradition of repairing with gold, which dialogues with the classic European reference. Kintsugi has its roots in the 1400s and is revived in the graphics of this collection, enriching its features with strong tones - in reds and blues - or in subtle creams and grays, contrasting with burgundy, sage green, and powder blue. True to tradition, there are brushstrokes in gold, silver, or bronze powder.



## **Technical specifications**

SKU Width Length Composition Sold by Match Vertical repeat Fire rating Strippability Paste Washability 6756 0,70 m - 2.296 ft 10,05 m - 32.964 ft VINYL ROLL FREE MATCH 90,00 cm - 35.43 in B-S2,D0 PEELABLE PASTE THE PAPER EXTRA WASHABLE





6755



6757

6758

6750

6759

6760

6761