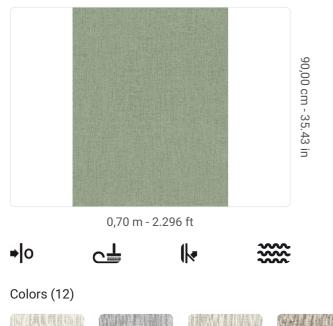

## **Technical specifications**

SKU Width Length Composition Sold by Match Vertical repeat Fire rating Strippability Paste Washability 6756 0,70 m - 2.296 ft 10,05 m - 32.964 ft VINYL ROLL FREE MATCH 90,00 cm - 35.43 in B-S2,D0 PEELABLE PASTE THE PAPER EXTRA WASHABLE