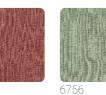

## **Technical specifications**

SKU Width Length Composition Sold by Match Vertical repeat Fire rating Strippability Paste Washability 6756 0,70 m - 2.296 ft 10,05 m - 32.964 ft VINYL ROLL FREE MATCH 90,00 cm - 35.43 in B-S2,D0 PEELABLE PASTE THE PAPER EXTRA WASHABLE