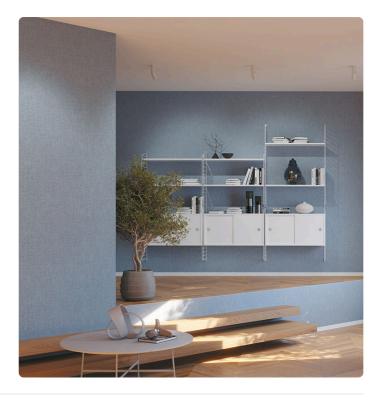

## Description

Strong character combined with the class of the ancient Japanese tradition of repairing with gold, which dialogues with the classic European reference. Kintsugi has its roots in the 1400s and is revived in the graphics of this collection, enriching its features with strong tones - in reds and blues - or in subtle creams and grays, contrasting with burgundy, sage green, and powder blue. True to tradition, there are brushstrokes in gold, silver, or bronze powder.