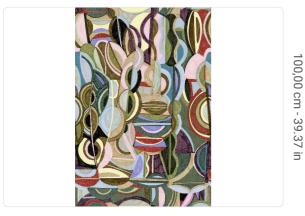

## Colors (4)

Technical specifications

SKU Width Length Composition Sold by Repeat Match Vertical repeat Fire rating Strippability Paste

Washability

6962

0,68 m - 2.230 ft 7,20 m - 23.616 ft HEAVY WEIGHT VINYL ROLL 100,00 cm - 39.37 in STRAIGHT MATCH 100,00 cm - 39.37 in