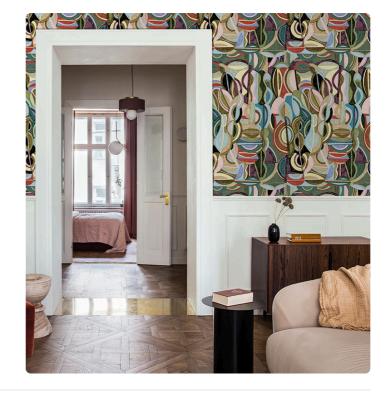

## **ECLETTICO**

Collection JV 102 CROMIE

## Description

JV102 Cromie is a collection that encapsulates the spirit of color as an inspiration for beauty, light, and well-being. The collection stands out for its wide range of solid colors, with 46 available hues in warm, cool, and vibrant chromatic tones.