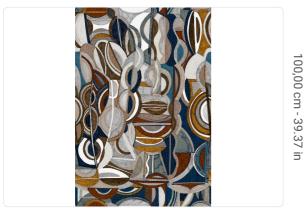

## Technical specifications

SKU Width Length Composition Sold by Repeat Match Vertical repeat Fire rating Strippability Paste

Washability

ROLL 100,00 cm - 39.37 in STRAIGHT MATCH 100,00 cm - 39.37 in B-S2,D0 STRIPPABLE PASTE THE WALL EXTRA WASHABLE