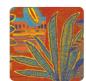

wallcoverings that tells the story of a journey to distant lands. Browsing the catalog, you get the sensation of landing in remote places where nature is wild and generous, where vast prairies stretch as far as the eye can see, where the air smells of roasted coffee and nutmeg, and everything is bathed in the strong sunlight. ALMA, like the soul one seeks when venturing into unexplored territories.





1,00 m - 3.28 ft













## Technical specifications

SKU Width Length Composition Sold by Repeat Match Vertical repeat

Fire rating Strippability Paste Washability 7100

1,00 m - 3.28 ft 10,05 m - 32.964 ft HEAVY WEIGHT VINYL

ROLL

100,00 cm - 39.37 in STRAIGHT MATCH 100,00 cm - 39.37 in

B-S2,D0 STRIPPABLE PASTE THE WALL EXTRA WASHABLE

## Colors (6)









100,00 cm - 39.37 in