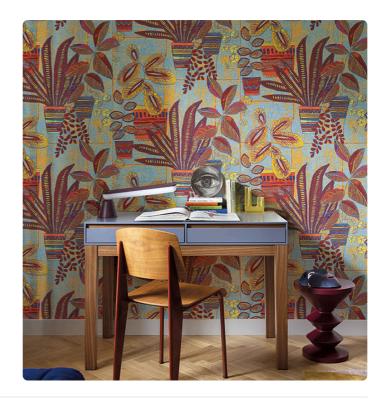

## **KENTIS**

Collection JV 603 ALMA

JV603 ALMA is a collection of vinyl wallcoverings that tells the story of a journey to distant lands. Browsing the catalog, you get the sensation of landing in remote places where nature is wild and generous, where vast prairies stretch as far as the eye can see, where the air smells of roasted coffee and nutmeg, and everything is bathed in the strong sunlight. ALMA, like the soul one seeks when venturing into unexplored territories.