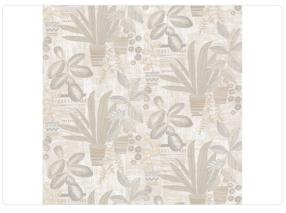

## **KENTIS**

Collection JV 603 ALMA



JV603 ALMA is a collection of vinyl wallcoverings that tells the story of a journey to distant lands. Browsing the catalog, you get the sensation of landing in remote places where nature is wild and generous, where vast prairies stretch as far as the eye can see, where the air smells of roasted coffee and nutmeg, and everything is bathed in the strong sunlight. ALMA, like the soul one seeks when venturing into unexplored territories.





1,00 m - 3.28 ft













## Technical specifications

SKU Width Length Composition Sold by Repeat Match Vertical repeat

Fire rating Strippability Paste Washability 7100

1,00 m - 3.28 ft 10,05 m - 32.964 ft HEAVY WEIGHT VINYL

ROLL

100,00 cm - 39.37 in STRAIGHT MATCH 100,00 cm - 39.37 in

B-S2,D0 STRIPPABLE PASTE THE WALL EXTRA WASHABLE

## Colors (6)









100,00 cm - 39.37 in