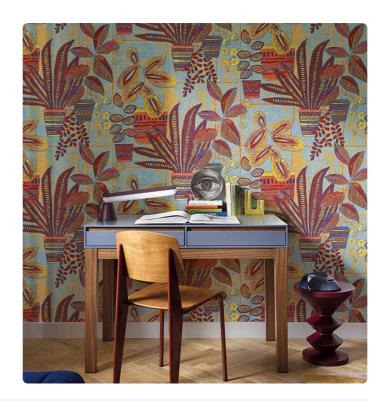

## **KENTIS**

Collection JV 603 ALMA

JV603 ALMA is a collection of vinyl wallcoverings that tells the story of a journey to distant lands. Browsing the catalog, you get the sensation of landing in remote places where nature is wild and generous, where vast prairies stretch as far as the eye can see, where the air smells of roasted coffee and nutmeg, and everything is bathed in the strong sunlight. ALMA, like the soul one seeks when venturing into unexplored territories.

## Colors (6)

100,00 cm - 39.37 in