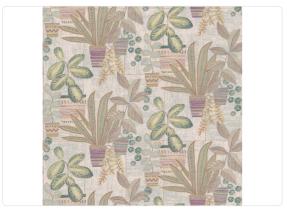

## **KENTIS**

Collection JV 603 ALMA

JV603 ALMA is a collection of vinyl wallcoverings that tells the story of a journey to distant lands. Browsing the catalog, you get the sensation of landing in remote places where nature is wild and generous, where vast prairies stretch as far as the eye can see, where the air smells of roasted coffee and nutmeg, and everything is bathed in the strong sunlight. ALMA, like the soul one seeks when venturing into unexplored territories.

## Colors (6)

100,00 cm - 39.37 in