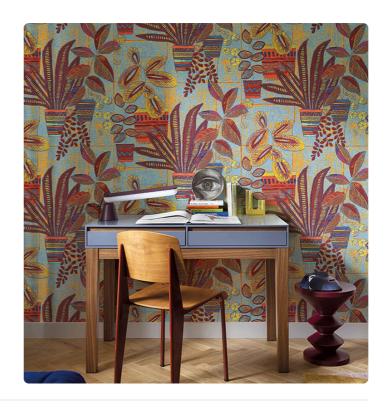

## **KENTIS**

Collection JV 603 ALMA

JV603 ALMA is a collection of vinyl wallcoverings that tells the story of a journey to distant lands. Browsing the catalog, you get the sensation of landing in remote places where nature is wild and generous, where vast prairies stretch as far as the eye can see, where the air smells of roasted coffee and nutmeg, and everything is bathed in the strong sunlight. ALMA, like the soul one seeks when venturing into unexplored territories.