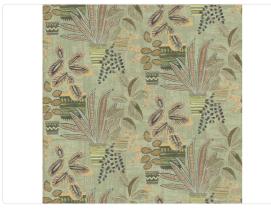

## **KENTIS**

Collection JV 603 ALMA

JV603 ALMA is a collection of vinyl wallcoverings that tells the story of a journey to distant lands. Browsing the catalog, you get the sensation of landing in remote places where nature is wild and generous, where vast prairies stretch as far as the eye can see, where the air smells of roasted coffee and nutmeg, and everything is bathed in the strong sunlight. ALMA, like the soul one seeks when venturing into unexplored territories.

## Colors (6)