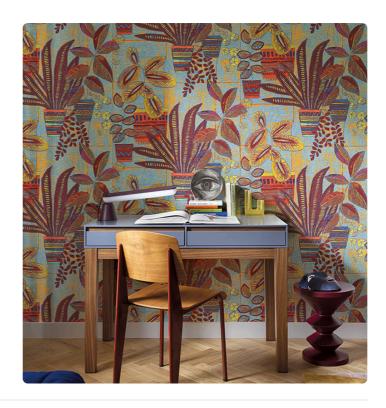

## **KENTIS**

Collection JV 603 ALMA

JV603 ALMA is a collection of vinyl wallcoverings that tells the story of a journey to distant lands. Browsing the catalog, you get the sensation of landing in remote places where nature is wild and generous, where vast prairies stretch as far as the eye can see, where the air smells of roasted coffee and nutmeg, and everything is bathed in the strong sunlight. ALMA, like the soul one seeks when venturing into unexplored territories.