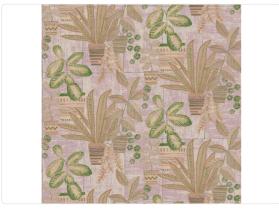

## **KENTIS**

Collection JV 603 ALMA



JV603 ALMA is a collection of vinyl wallcoverings that tells the story of a journey to distant lands. Browsing the catalog, you get the sensation of landing in remote places where nature is wild and generous, where vast prairies stretch as far as the eye can see, where the air smells of roasted coffee and nutmeg, and everything is bathed in the strong sunlight. ALMA, like the soul one seeks when venturing into unexplored territories.





1,00 m - 3.28 ft











## Technical specifications

SKU Width Length Composition Sold by Repeat Match Vertical repeat

Fire rating Strippability Paste Washability 7103

1,00 m - 3.28 ft 10,05 m - 32.964 ft HEAVY WEIGHT VINYL ROLL

100,00 cm - 39.37 in STRAIGHT MATCH 100,00 cm - 39.37 in

B-S2,D0 STRIPPABLE PASTE THE WALL EXTRA WASHABLE

## Colors (6)









100,00 cm - 39.37 in