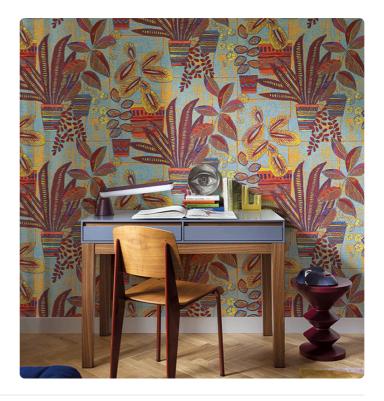

## Description

JV603 ALMA is a collection of vinyl wallcoverings that tells the story of a journey to distant lands. Browsing the catalog, you get the sensation of landing in remote places where nature is wild and generous, where vast prairies stretch as far as the eye can see, where the air smells of roasted coffee and nutmeg, and everything is bathed in the strong sunlight. ALMA, like the soul one seeks when venturing into unexplored territories.