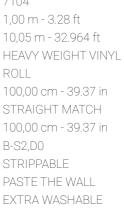

## SKU

**Technical specifications** 

Width Length Composition Sold by Repeat Match Vertical repeat Fire rating Strippability Paste Washability

7104 1,00 m - 3.28 ft 10,05 m - 32.964 ft ROLL 100,00 cm - 39.37 in STRAIGHT MATCH 100,00 cm - 39.37 in B-S2,D0 STRIPPABLE PASTE THE WALL EXTRA WASHABLE