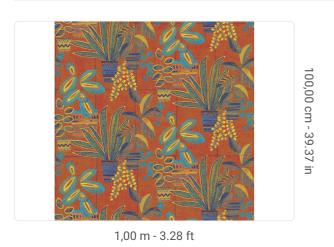

## SKU

**Technical specifications** 

Width Length Composition Sold by Repeat Match Vertical repeat Fire rating Strippability Paste Washability

7104 1,00 m - 3.28 ft 10,05 m - 32.964 ft ROLL 100,00 cm - 39.37 in STRAIGHT MATCH 100,00 cm - 39.37 in B-S2,D0 STRIPPABLE PASTE THE WALL EXTRA WASHABLE