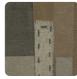

## Description

JV603 ALMA is a collection of vinyl wallcoverings that tells the story of a journey to distant lands. Browsing the catalog, you get the sensation of landing in remote places where nature is wild and generous, where vast prairies stretch as far as the eye can see, where the air smells of roasted coffee and nutmeg, and everything is bathed in the strong sunlight. ALMA, like the soul one seeks when venturing into unexplored territories. The abstract representation of reality recalls roads traveled, stitched, cut, assembled to express the feelings perceived in those places through shapes, lines, and colors. ALMA creates enveloping environments with character but essential, as in the chalky proposal with warm and soft tones.

## Colors (4)

Technical specifications

SKU Width Length Composition Sold by Repeat Match

Vertical repeat Fire rating Strippability Paste Washability

7110

1,96 m - 6.429 ft 3,00 m - 9.84 ft HEAVY WEIGHT VINYL PANEL - CM 196 L X 300 H 300,00 cm - 118.11 in REPEATABLE