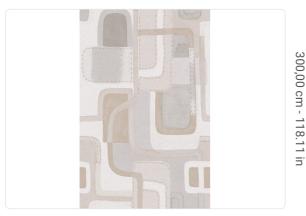

## Colors (4)

Technical specifications

SKU Width Length Composition Sold by Repeat Match

Vertical repeat Fire rating Strippability Paste Washability

7110

1,96 m - 6.429 ft 3,00 m - 9.84 ft HEAVY WEIGHT VINYL PANEL - CM 196 L X 300 H 300,00 cm - 118.11 in REPEATABLE

300,00 cm - 118.11 in B-S2,D0 STRIPPABLE PASTE THE WALL

EXTRA WASHABLE