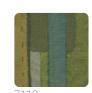

## Description

JV603 ALMA is a collection of vinyl wallcoverings that tells the story of a journey to distant lands. Browsing the catalog, you get the sensation of landing in remote places where nature is wild and generous, where vast prairies stretch as far as the eye can see, where the air smells of roasted coffee and nutmeg, and everything is bathed in the strong sunlight. ALMA, like the soul one seeks when venturing into unexplored territories. The abstract representation of reality recalls roads traveled, stitched, cut, assembled to express the feelings perceived in those places through shapes, lines, and colors. ALMA creates enveloping environments with character but essential, as in the chalky proposal with warm and soft tones.

## Colors (4)

Technical specifications

SKU Width Length Composition Sold by Repeat Match

Vertical repeat Fire rating Strippability Paste Washability

7110

1,96 m - 6.429 ft 3,00 m - 9.84 ft HEAVY WEIGHT VINYL PANEL - CM 196 L X 300 H 300,00 cm - 118.11 in REPEATABLE