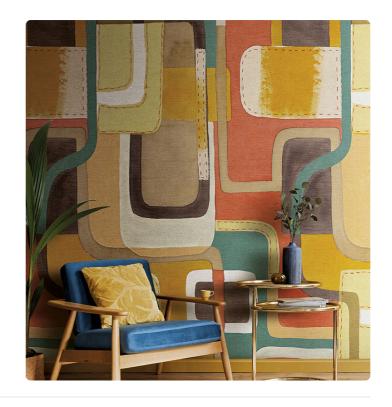

## Description

JV603 ALMA is a collection of vinyl wallcoverings that tells the story of a journey to distant lands. Browsing the catalog, you get the sensation of landing in remote places where nature is wild and generous, where vast prairies stretch as far as the eye can see, where the air smells of roasted coffee and nutmeg, and everything is bathed in the strong sunlight. ALMA, like the soul one seeks when venturing into unexplored territories. The abstract representation of reality recalls roads traveled, stitched, cut, assembled to express the feelings perceived in those places through shapes, lines, and colors. ALMA creates enveloping environments with character but essential, as in the chalky proposal with warm and soft tones.