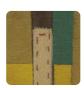

## Description

JV603 ALMA is a collection of vinyl wallcoverings that tells the story of a journey to distant lands. Browsing the catalog, you get the sensation of landing in remote places where nature is wild and generous, where vast prairies stretch as far as the eye can see, where the air smells of roasted coffee and nutmeg, and everything is bathed in the strong sunlight. ALMA, like the soul one seeks when venturing into unexplored territories. The abstract representation of reality recalls roads traveled, stitched, cut, assembled to express the feelings perceived in those places through shapes, lines, and colors. ALMA creates enveloping environments with character but essential, as in the chalky proposal with warm and soft tones.

## Colors (4)

Technical specifications

SKU Width Length Composition Sold by Repeat Match

Vertical repeat Fire rating Strippability Paste Washability

7110

1,96 m - 6.429 ft 3,00 m - 9.84 ft HEAVY WEIGHT VINYL PANEL - CM 196 L X 300 H 300,00 cm - 118.11 in REPEATABLE