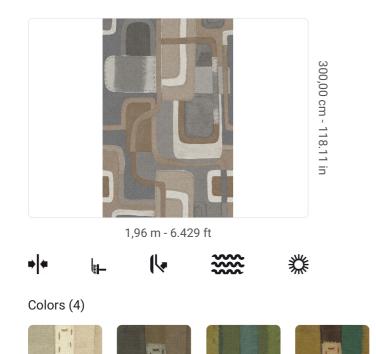

## **Technical specifications**

SKU Width Length Composition Sold by Repeat Match Vertical repeat Fire rating Strippability Paste Washability 7111 1,96 m - 6.429 ft 3,00 m - 9.84 ft HEAVY WEIGHT VINYL PANEL - CM 196 L X 300 H 300,00 cm - 118.11 in REPEATABLE 300,00 cm - 118.11 in B-S2,D0 STRIPPABLE PASTE THE WALL EXTRA WASHABLE