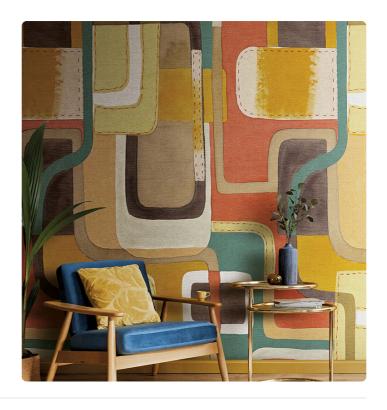

## Description

JV603 ALMA is a collection of vinyl wallcoverings that tells the story of a journey to distant lands. Browsing the catalog, you get the sensation of landing in remote places where nature is wild and generous, where vast prairies stretch as far as the eye can see, where the air smells of roasted coffee and nutmeg, and everything is bathed in the strong sunlight. ALMA, like the soul one seeks when venturing into unexplored territories. The abstract representation of reality recalls roads traveled, stitched, cut, assembled to express the feelings perceived in those places through shapes, lines, and colors. ALMA creates enveloping environments with character but essential, as in the chalky proposal with warm and soft tones.