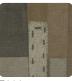

#### Description

JV603 ALMA is a collection of vinyl wallcoverings that tells the story of a journey to distant lands. Browsing the catalog, you get the sensation of landing in remote places where nature is wild and generous, where vast prairies stretch as far as the eye can see, where the air smells of roasted coffee and nutmeg, and everything is bathed in the strong sunlight. ALMA, like the soul one seeks when venturing into unexplored territories. The abstract representation of reality recalls roads traveled, stitched, cut, assembled to express the feelings perceived in those places through shapes, lines, and colors. ALMA creates enveloping environments with character but essential, as in the chalky proposal with warm and soft tones.





1,96 m - 6.429 ft













# Colors (4)









### Technical specifications

SKU Width Length Composition Sold by Repeat Match Vertical repeat

Fire rating Strippability Paste Washability 7112

1,96 m - 6.429 ft 3,00 m - 9.84 ft HEAVY WEIGHT VINYL PANEL - CM 196 L X 300 H 300,00 cm - 118.11 in

REPEATABLE

300,00 cm - 118.11 in

B-S2,D0 STRIPPABLE PASTE THE WALL EXTRA WASHABLE