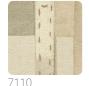

#### Description

JV603 ALMA is a collection of vinyl wallcoverings that tells the story of a journey to distant lands. Browsing the catalog, you get the sensation of landing in remote places where nature is wild and generous, where vast prairies stretch as far as the eye can see, where the air smells of roasted coffee and nutmeg, and everything is bathed in the strong sunlight. ALMA, like the soul one seeks when venturing into unexplored territories. The abstract representation of reality recalls roads traveled, stitched, cut, assembled to express the feelings perceived in those places through shapes, lines, and colors. ALMA creates enveloping environments with character but essential, as in the chalky proposal with warm and soft tones.





1,96 m - 6.429 ft













# Colors (4)









### Technical specifications

SKU Width Length Composition Sold by Repeat Match Vertical repeat

Fire rating Strippability Paste Washability 7112

1,96 m - 6.429 ft 3,00 m - 9.84 ft HEAVY WEIGHT VINYL PANEL - CM 196 L X 300 H 300,00 cm - 118.11 in

REPEATABLE

300,00 cm - 118.11 in

B-S2,D0 STRIPPABLE PASTE THE WALL EXTRA WASHABLE