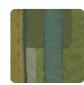

## Description

JV603 ALMA is a collection of vinyl wallcoverings that tells the story of a journey to distant lands. Browsing the catalog, you get the sensation of landing in remote places where nature is wild and generous, where vast prairies stretch as far as the eye can see, where the air smells of roasted coffee and nutmeg, and everything is bathed in the strong sunlight. ALMA, like the soul one seeks when venturing into unexplored territories. The abstract representation of reality recalls roads traveled, stitched, cut, assembled to express the feelings perceived in those places through shapes, lines, and colors. ALMA creates enveloping environments with character but essential, as in the chalky proposal with warm and soft tones.





1,96 m - 6.429 ft













# Colors (4)









### Technical specifications

SKU Width Length Composition Sold by Repeat Match Vertical repeat

Fire rating Strippability Paste Washability 7112

1,96 m - 6.429 ft 3,00 m - 9.84 ft HEAVY WEIGHT VINYL PANEL - CM 196 L X 300 H 300,00 cm - 118.11 in

REPEATABLE

300,00 cm - 118.11 in

B-S2,D0 STRIPPABLE PASTE THE WALL EXTRA WASHABLE