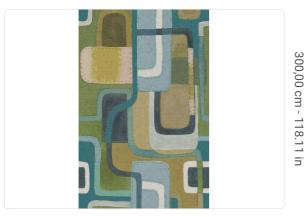

### Technical specifications

SKU Width Length Composition Sold by Repeat Match Vertical repeat

Fire rating Strippability Paste Washability 7112

1,96 m - 6.429 ft 3,00 m - 9.84 ft HEAVY WEIGHT VINYL PANEL - CM 196 L X 300 H 300,00 cm - 118.11 in

REPEATABLE

300,00 cm - 118.11 in

B-S2,D0 STRIPPABLE PASTE THE WALL EXTRA WASHABLE