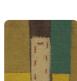

Description

JV603 ALMA is a collection of vinyl wallcoverings that tells the story of a journey to distant lands. Browsing the catalog, you get the sensation of landing in remote places where nature is wild and generous, where vast prairies stretch as far as the eye can see, where the air smells of roasted coffee and nutmeg, and everything is bathed in the strong sunlight. ALMA, like the soul one seeks when venturing into unexplored territories. The abstract representation of reality recalls roads traveled, stitched, cut, assembled to express the feelings perceived in those places through shapes, lines, and colors. ALMA creates enveloping environments with character but essential, as in the chalky proposal with warm and soft tones.





1,96 m - 6.429 ft













# Colors (4)









### Technical specifications

SKU Width Length Composition Sold by Repeat Match Vertical repeat

Fire rating Strippability Paste Washability 7112

1,96 m - 6.429 ft 3,00 m - 9.84 ft HEAVY WEIGHT VINYL PANEL - CM 196 L X 300 H 300,00 cm - 118.11 in

REPEATABLE

300,00 cm - 118.11 in

B-S2,D0 STRIPPABLE PASTE THE WALL EXTRA WASHABLE