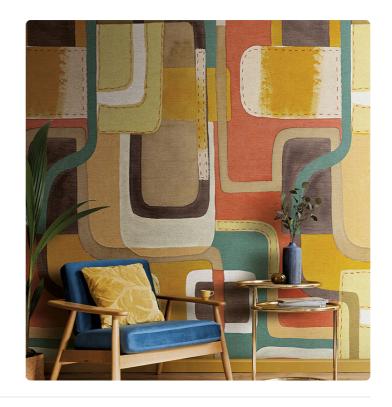

#### Description

JV603 ALMA is a collection of vinyl wallcoverings that tells the story of a journey to distant lands. Browsing the catalog, you get the sensation of landing in remote places where nature is wild and generous, where vast prairies stretch as far as the eye can see, where the air smells of roasted coffee and nutmeg, and everything is bathed in the strong sunlight. ALMA, like the soul one seeks when venturing into unexplored territories. The abstract representation of reality recalls roads traveled, stitched, cut, assembled to express the feelings perceived in those places through shapes, lines, and colors. ALMA creates enveloping environments with character but essential, as in the chalky proposal with warm and soft tones.