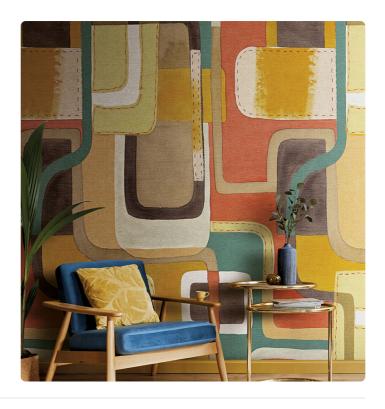

## Description

JV603 ALMA is a collection of vinyl wallcoverings that tells the story of a journey to distant lands. Browsing the catalog, you get the sensation of landing in remote places where nature is wild and generous, where vast prairies stretch as far as the eye can see, where the air smells of roasted coffee and nutmeg, and everything is bathed in the strong sunlight. ALMA, like the soul one seeks when venturing into unexplored territories. The abstract representation of reality recalls roads traveled, stitched, cut, assembled to express the feelings perceived in those places through shapes, lines, and colors. ALMA creates enveloping environments with character but essential, as in the chalky proposal with warm and soft tones.