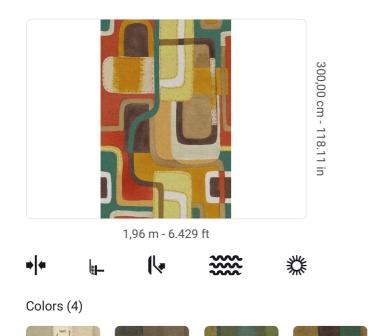

## **Technical specifications**

SKU Width Length Composition Sold by Repeat Match Vertical repeat Fire rating Strippability Paste Washability 7113 1,96 m - 6.429 ft 3,00 m - 9.84 ft HEAVY WEIGHT VINYL PANEL - CM 196 L X 300 H 300,00 cm - 118.11 in REPEATABLE 300,00 cm - 118.11 in B-S2,D0 STRIPPABLE PASTE THE WALL EXTRA WASHABLE