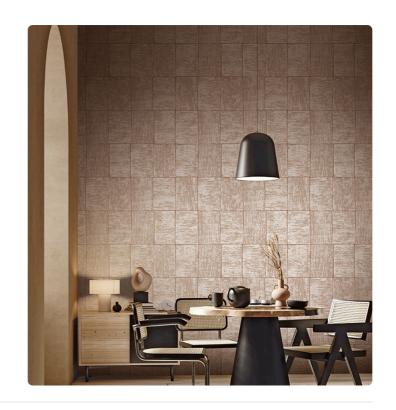

## Description

JV603 ALMA is a collection of vinyl wallcoverings that tells the story of a journey to distant lands. Browsing the catalog, you get the sensation of landing in remote places where nature is wild and generous, where vast prairies stretch as far as the eye can see, where the air smells of roasted coffee and nutmeg, and everything is bathed in the strong sunlight. ALMA, like the soul one seeks when venturing into unexplored territories. The narrative starts from the textile hemp of the Medinilla design with its coarse fiber knots woven on a loom. The embossing work catches the eye with its variations in thickness and recalls sewn burlap sacks, strong and durable, used to transport food products.