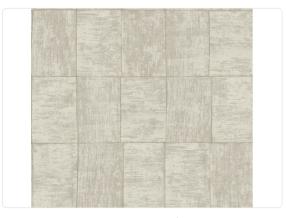

## **MEDINILLA**

Collection JV 603 ALMA

## Description

JV603 ALMA is a collection of vinyl wallcoverings that tells the story of a journey to distant lands. Browsing the catalog, you get the sensation of landing in remote places where nature is wild and generous, where vast prairies stretch as far as the eye can see, where the air smells of roasted coffee and nutmeg, and everything is bathed in the strong sunlight. ALMA, like the soul one seeks when venturing into unexplored territories. The narrative starts from the textile hemp of the Medinilla design with its coarse fiber knots woven on a loom. The embossing work catches the eye with its variations in thickness and recalls sewn burlap sacks, strong and durable, used to transport food products.





1,00 m - 3.28 ft













95,00 cm - 37.40 in

## Technical specifications

SKU Width Length Composition Sold by Repeat Match Vertical repeat Fire rating

Strippability Paste Washability

7121

1,00 m - 3.28 ft 10,05 m - 32.964 ft HEAVY WEIGHT VINYL

ROLL

95,00 cm - 37.40 in STRAIGHT MATCH 95,00 cm - 37.40 in

B-S2,D0 STRIPPABLE PASTE THE WALL EXTRA WASHABLE

## Colors (11)







7121



7129





7130



7124







7126



7127