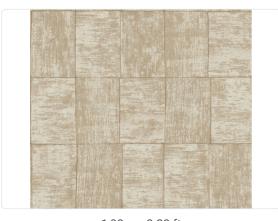

## Description

JV603 ALMA is a collection of vinyl wallcoverings that tells the story of a journey to distant lands. Browsing the catalog, you get the sensation of landing in remote places where nature is wild and generous, where vast prairies stretch as far as the eye can see, where the air smells of roasted coffee and nutmeg, and everything is bathed in the strong sunlight. ALMA, like the soul one seeks when venturing into unexplored territories. The narrative starts from the textile hemp of the Medinilla design with its coarse fiber knots woven on a loom. The embossing work catches the eye with its variations in thickness and recalls sewn burlap sacks, strong and durable, used to transport food products.

1,00 m - 3.28 ft

95,00 cm - 37.40 in

## Technical specifications

SKU Width Length Composition Sold by Repeat Match Vertical repeat Fire rating

Strippability Paste Washability

7122

1,00 m - 3.28 ft 10,05 m - 32.964 ft HEAVY WEIGHT VINYL

ROLL

95,00 cm - 37.40 in STRAIGHT MATCH 95,00 cm - 37.40 in