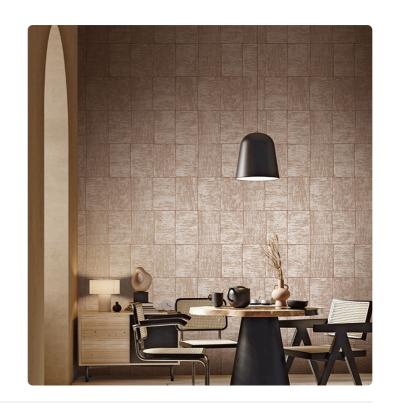

## Description

JV603 ALMA is a collection of vinyl wallcoverings that tells the story of a journey to distant lands. Browsing the catalog, you get the sensation of landing in remote places where nature is wild and generous, where vast prairies stretch as far as the eye can see, where the air smells of roasted coffee and nutmeg, and everything is bathed in the strong sunlight. ALMA, like the soul one seeks when venturing into unexplored territories. The narrative starts from the textile hemp of the Medinilla design with its coarse fiber knots woven on a loom. The embossing work catches the eye with its variations in thickness and recalls sewn burlap sacks, strong and durable, used to transport food products.