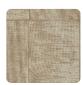

## Description

JV603 ALMA is a collection of vinyl wallcoverings that tells the story of a journey to distant lands. Browsing the catalog, you get the sensation of landing in remote places where nature is wild and generous, where vast prairies stretch as far as the eye can see, where the air smells of roasted coffee and nutmeg, and everything is bathed in the strong sunlight. ALMA, like the soul one seeks when venturing into unexplored territories. The narrative starts from the textile hemp of the Medinilla design with its coarse fiber knots woven on a loom. The embossing work catches the eye with its variations in thickness and recalls sewn burlap sacks, strong and durable, used to transport food products.

## Technical specifications

SKU Width Length Composition Sold by Repeat Match Vertical repeat Fire rating

Strippability Paste Washability

7122

1,00 m - 3.28 ft 10,05 m - 32.964 ft HEAVY WEIGHT VINYL

ROLL

95,00 cm - 37.40 in STRAIGHT MATCH 95,00 cm - 37.40 in