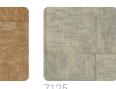

## Description

JV603 ALMA is a collection of vinyl wallcoverings that tells the story of a journey to distant lands. Browsing the catalog, you get the sensation of landing in remote places where nature is wild and generous, where vast prairies stretch as far as the eye can see, where the air smells of roasted coffee and nutmeg, and everything is bathed in the strong sunlight. ALMA, like the soul one seeks when venturing into unexplored territories. The narrative starts from the textile hemp of the Medinilla design with its coarse fiber knots woven on a loom. The embossing work catches the eye with its variations in thickness and recalls sewn burlap sacks, strong and durable, used to transport food products.

## Colors (11)

7124

從

7127

7128

7129