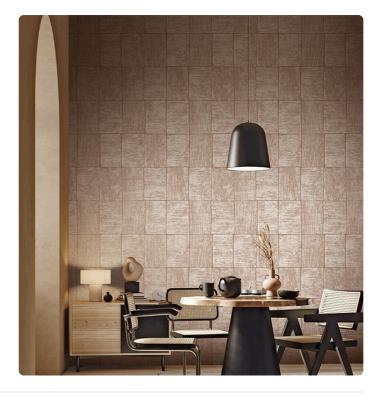

## Description

JV603 ALMA is a collection of vinyl wallcoverings that tells the story of a journey to distant lands. Browsing the catalog, you get the sensation of landing in remote places where nature is wild and generous, where vast prairies stretch as far as the eye can see, where the air smells of roasted coffee and nutmeg, and everything is bathed in the strong sunlight. ALMA, like the soul one seeks when venturing into unexplored territories. The narrative starts from the textile hemp of the Medinilla design with its coarse fiber knots woven on a loom. The embossing work catches the eye with its variations in thickness and recalls sewn burlap sacks, strong and durable, used to transport food products.