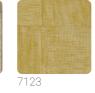

## Description

JV603 ALMA is a collection of vinyl wallcoverings that tells the story of a journey to distant lands. Browsing the catalog, you get the sensation of landing in remote places where nature is wild and generous, where vast prairies stretch as far as the eye can see, where the air smells of roasted coffee and nutmeg, and everything is bathed in the strong sunlight. ALMA, like the soul one seeks when venturing into unexplored territories. The narrative starts from the textile hemp of the Medinilla design with its coarse fiber knots woven on a loom. The embossing work catches the eye with its variations in thickness and recalls sewn burlap sacks, strong and durable, used to transport food products.

## Colors (11)

7124

從

7127

7128

7129