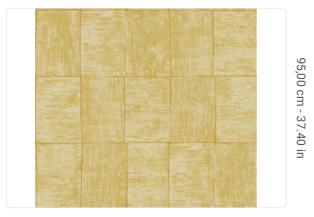

## Description

JV603 ALMA is a collection of vinyl wallcoverings that tells the story of a journey to distant lands. Browsing the catalog, you get the sensation of landing in remote places where nature is wild and generous, where vast prairies stretch as far as the eye can see, where the air smells of roasted coffee and nutmeg, and everything is bathed in the strong sunlight. ALMA, like the soul one seeks when venturing into unexplored territories. The narrative starts from the textile hemp of the Medinilla design with its coarse fiber knots woven on a loom. The embossing work catches the eye with its variations in thickness and recalls sewn burlap sacks, strong and durable, used to transport food products.

## **Technical specifications**

SKU Width Length Composition Sold by Repeat Match Vertical repeat Fire rating Strippability Paste Washability

7123 1,00 m - 3.28 ft 10,05 m - 32.964 ft HEAVY WEIGHT VINYL ROLL 95,00 cm - 37.40 in STRAIGHT MATCH 95,00 cm - 37.40 in B-S2,D0 STRIPPABLE PASTE THE WALL EXTRA WASHABLE