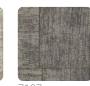

## Description

JV603 ALMA is a collection of vinyl wallcoverings that tells the story of a journey to distant lands. Browsing the catalog, you get the sensation of landing in remote places where nature is wild and generous, where vast prairies stretch as far as the eye can see, where the air smells of roasted coffee and nutmeg, and everything is bathed in the strong sunlight. ALMA, like the soul one seeks when venturing into unexplored territories. The narrative starts from the textile hemp of the Medinilla design with its coarse fiber knots woven on a loom. The embossing work catches the eye with its variations in thickness and recalls sewn burlap sacks, strong and durable, used to transport food products.