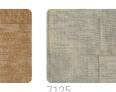

## Description

JV603 ALMA is a collection of vinyl wallcoverings that tells the story of a journey to distant lands. Browsing the catalog, you get the sensation of landing in remote places where nature is wild and generous, where vast prairies stretch as far as the eye can see, where the air smells of roasted coffee and nutmeg, and everything is bathed in the strong sunlight. ALMA, like the soul one seeks when venturing into unexplored territories. The narrative starts from the textile hemp of the Medinilla design with its coarse fiber knots woven on a loom. The embossing work catches the eye with its variations in thickness and recalls sewn burlap sacks, strong and durable, used to transport food products.