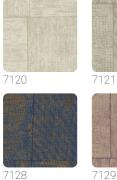

## Description

JV603 ALMA is a collection of vinyl wallcoverings that tells the story of a journey to distant lands. Browsing the catalog, you get the sensation of landing in remote places where nature is wild and generous, where vast prairies stretch as far as the eye can see, where the air smells of roasted coffee and nutmeg, and everything is bathed in the strong sunlight. ALMA, like the soul one seeks when venturing into unexplored territories. The narrative starts from the textile hemp of the Medinilla design with its coarse fiber knots woven on a loom. The embossing work catches the eye with its variations in thickness and recalls sewn burlap sacks, strong and durable, used to transport food products.