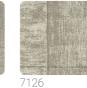

## Description

JV603 ALMA is a collection of vinyl wallcoverings that tells the story of a journey to distant lands. Browsing the catalog, you get the sensation of landing in remote places where nature is wild and generous, where vast prairies stretch as far as the eye can see, where the air smells of roasted coffee and nutmeg, and everything is bathed in the strong sunlight. ALMA, like the soul one seeks when venturing into unexplored territories. The narrative starts from the textile hemp of the Medinilla design with its coarse fiber knots woven on a loom. The embossing work catches the eye with its variations in thickness and recalls sewn burlap sacks, strong and durable, used to transport food products.

## **Technical specifications**

SKU Width Length Composition Sold by Repeat Match Vertical repeat Fire rating Strippability Paste Washability 7124 1,00 m - 3.28 ft 10,05 m - 32.964 ft HEAVY WEIGHT VINYL ROLL 95,00 cm - 37.40 in STRAIGHT MATCH 95,00 cm - 37.40 in B-S2,D0 STRIPPABLE PASTE THE WALL EXTRA WASHABLE