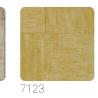

## Description

JV603 ALMA is a collection of vinyl wallcoverings that tells the story of a journey to distant lands. Browsing the catalog, you get the sensation of landing in remote places where nature is wild and generous, where vast prairies stretch as far as the eye can see, where the air smells of roasted coffee and nutmeg, and everything is bathed in the strong sunlight. ALMA, like the soul one seeks when venturing into unexplored territories. The narrative starts from the textile hemp of the Medinilla design with its coarse fiber knots woven on a loom. The embossing work catches the eye with its variations in thickness and recalls sewn burlap sacks, strong and durable, used to transport food products.