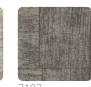

## Description

JV603 ALMA is a collection of vinyl wallcoverings that tells the story of a journey to distant lands. Browsing the catalog, you get the sensation of landing in remote places where nature is wild and generous, where vast prairies stretch as far as the eye can see, where the air smells of roasted coffee and nutmeg, and everything is bathed in the strong sunlight. ALMA, like the soul one seeks when venturing into unexplored territories. The narrative starts from the textile hemp of the Medinilla design with its coarse fiber knots woven on a loom. The embossing work catches the eye with its variations in thickness and recalls sewn burlap sacks, strong and durable, used to transport food products.

## **Technical specifications**

SKU Width Length Composition Sold by Repeat Match Vertical repeat Fire rating Strippability Paste Washability 7124 1,00 m - 3.28 ft 10,05 m - 32.964 ft HEAVY WEIGHT VINYL ROLL 95,00 cm - 37.40 in STRAIGHT MATCH 95,00 cm - 37.40 in B-S2,D0 STRIPPABLE PASTE THE WALL EXTRA WASHABLE