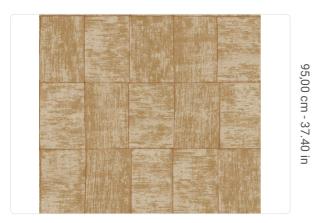

## Description

JV603 ALMA is a collection of vinyl wallcoverings that tells the story of a journey to distant lands. Browsing the catalog, you get the sensation of landing in remote places where nature is wild and generous, where vast prairies stretch as far as the eye can see, where the air smells of roasted coffee and nutmeg, and everything is bathed in the strong sunlight. ALMA, like the soul one seeks when venturing into unexplored territories. The narrative starts from the textile hemp of the Medinilla design with its coarse fiber knots woven on a loom. The embossing work catches the eye with its variations in thickness and recalls sewn burlap sacks, strong and durable, used to transport food products.

## **Technical specifications**

SKU Width Length Composition Sold by Repeat Match Vertical repeat Fire rating Strippability Paste Washability 7124 1,00 m - 3.28 ft 10,05 m - 32.964 ft HEAVY WEIGHT VINYL ROLL 95,00 cm - 37.40 in STRAIGHT MATCH 95,00 cm - 37.40 in B-S2,D0 STRIPPABLE PASTE THE WALL EXTRA WASHABLE