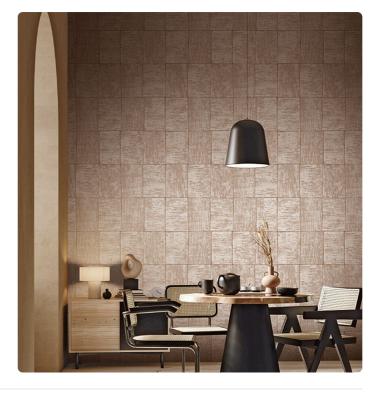

## Description

JV603 ALMA is a collection of vinyl wallcoverings that tells the story of a journey to distant lands. Browsing the catalog, you get the sensation of landing in remote places where nature is wild and generous, where vast prairies stretch as far as the eye can see, where the air smells of roasted coffee and nutmeg, and everything is bathed in the strong sunlight. ALMA, like the soul one seeks when venturing into unexplored territories. The narrative starts from the textile hemp of the Medinilla design with its coarse fiber knots woven on a loom. The embossing work catches the eye with its variations in thickness and recalls sewn burlap sacks, strong and durable, used to transport food products.