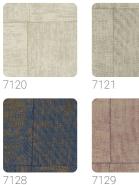

ee, where the air smells of roasted coffee and nutmeg, and everything is bathed in the strong sunlight. ALMA, like the soul one seeks when venturing into unexplored territories. The narrative starts from the textile hemp of the Medinilla design with its coarse fiber knots woven on a loom. The embossing work catches the eye with its variations in thickness and recalls sewn burlap sacks, strong and durable, used to transport food products.



1,00 m - 3.28 ft

++







## **Technical specifications**

SKU Width Length Composition Sold by Repeat Match Vertical repeat Fire rating Strippability Paste Washability 7125 1,00 m - 3.28 ft 10,05 m - 32.964 ft HEAVY WEIGHT VINYL ROLL 95,00 cm - 37.40 in STRAIGHT MATCH 95,00 cm - 37.40 in B-S2,D0 STRIPPABLE PASTE THE WALL EXTRA WASHABLE

Colors (11)







7124

從







7127