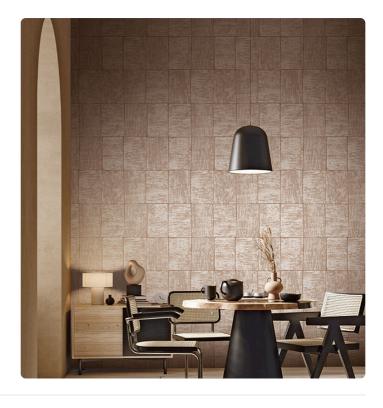

## Description

JV603 ALMA is a collection of vinyl wallcoverings that tells the story of a journey to distant lands. Browsing the catalog, you get the sensation of landing in remote places where nature is wild and generous, where vast prairies stretch as far as the eye can see, where the air smells of roasted coffee and nutmeg, and everything is bathed in the strong sunlight. ALMA, like the soul one seeks when venturing into unexplored territories. The narrative starts from the textile hemp of the Medinilla design with its coarse fiber knots woven on a loom. The embossing work catches the eye with its variations in thickness and recalls sewn burlap sacks, strong and durable, used to transport food products.