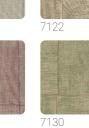

, where the air smells of roasted coffee and nutmeg, and everything is bathed in the strong sunlight. ALMA, like the soul one seeks when venturing into unexplored territories. The narrative starts from the textile hemp of the Medinilla design with its coarse fiber knots woven on a loom. The embossing work catches the eye with its variations in thickness and recalls sewn burlap sacks, strong and durable, used to transport food products.



1,00 m - 3.28 ft

++







## **Technical specifications**

SKU Width Length Composition Sold by Repeat Match Vertical repeat Fire rating Strippability Paste Washability 7125 1,00 m - 3.28 ft 10,05 m - 32.964 ft HEAVY WEIGHT VINYL ROLL 95,00 cm - 37.40 in STRAIGHT MATCH 95,00 cm - 37.40 in B-S2,D0 STRIPPABLE PASTE THE WALL EXTRA WASHABLE

Colors (11)







7124

從







7127