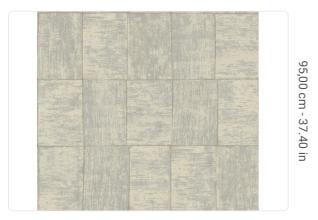

## Description

JV603 ALMA is a collection of vinyl wallcoverings that tells the story of a journey to distant lands. Browsing the catalog, you get the sensation of landing in remote places where nature is wild and generous, where vast prairies stretch as far as the eye can see, where the air smells of roasted coffee and nutmeg, and everything is bathed in the strong sunlight. ALMA, like the soul one seeks when venturing into unexplored territories. The narrative starts from the textile hemp of the Medinilla design with its coarse fiber knots woven on a loom. The embossing work catches the eye with its variations in thickness and recalls sewn burlap sacks, strong and durable, used to transport food products.

## **Technical specifications**

SKU Width Length Composition Sold by Repeat Match Vertical repeat Fire rating Strippability Paste Washability 7125 1,00 m - 3.28 ft 10,05 m - 32.964 ft HEAVY WEIGHT VINYL ROLL 95,00 cm - 37.40 in STRAIGHT MATCH 95,00 cm - 37.40 in B-S2,D0 STRIPPABLE PASTE THE WALL EXTRA WASHABLE