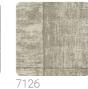

## Description

JV603 ALMA is a collection of vinyl wallcoverings that tells the story of a journey to distant lands. Browsing the catalog, you get the sensation of landing in remote places where nature is wild and generous, where vast prairies stretch as far as the eye can see, where the air smells of roasted coffee and nutmeg, and everything is bathed in the strong sunlight. ALMA, like the soul one seeks when venturing into unexplored territories. The narrative starts from the textile hemp of the Medinilla design with its coarse fiber knots woven on a loom. The embossing work catches the eye with its variations in thickness and recalls sewn burlap sacks, strong and durable, used to transport food products.

Colors (11)

7124

從

7127