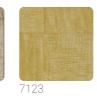

## Description

JV603 ALMA is a collection of vinyl wallcoverings that tells the story of a journey to distant lands. Browsing the catalog, you get the sensation of landing in remote places where nature is wild and generous, where vast prairies stretch as far as the eye can see, where the air smells of roasted coffee and nutmeg, and everything is bathed in the strong sunlight. ALMA, like the soul one seeks when venturing into unexplored territories. The narrative starts from the textile hemp of the Medinilla design with its coarse fiber knots woven on a loom. The embossing work catches the eye with its variations in thickness and recalls sewn burlap sacks, strong and durable, used to transport food products.

Colors (11)

7124

從

7127