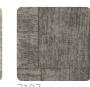

## Description

JV603 ALMA is a collection of vinyl wallcoverings that tells the story of a journey to distant lands. Browsing the catalog, you get the sensation of landing in remote places where nature is wild and generous, where vast prairies stretch as far as the eye can see, where the air smells of roasted coffee and nutmeg, and everything is bathed in the strong sunlight. ALMA, like the soul one seeks when venturing into unexplored territories. The narrative starts from the textile hemp of the Medinilla design with its coarse fiber knots woven on a loom. The embossing work catches the eye with its variations in thickness and recalls sewn burlap sacks, strong and durable, used to transport food products.

Colors (11)

7124

從

7127