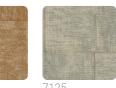

## Description

JV603 ALMA is a collection of vinyl wallcoverings that tells the story of a journey to distant lands. Browsing the catalog, you get the sensation of landing in remote places where nature is wild and generous, where vast prairies stretch as far as the eye can see, where the air smells of roasted coffee and nutmeg, and everything is bathed in the strong sunlight. ALMA, like the soul one seeks when venturing into unexplored territories. The narrative starts from the textile hemp of the Medinilla design with its coarse fiber knots woven on a loom. The embossing work catches the eye with its variations in thickness and recalls sewn burlap sacks, strong and durable, used to transport food products.

## **Technical specifications**

SKU Width Length Composition Sold by Repeat Match Vertical repeat Fire rating Strippability Paste Washability 7125 1,00 m - 3.28 ft 10,05 m - 32.964 ft HEAVY WEIGHT VINYL ROLL 95,00 cm - 37.40 in STRAIGHT MATCH 95,00 cm - 37.40 in B-S2,D0 STRIPPABLE PASTE THE WALL EXTRA WASHABLE

Colors (11)

7124

從

7127