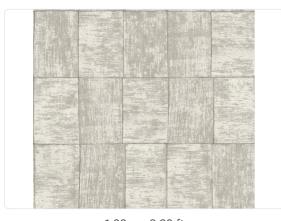

## Description

JV603 ALMA is a collection of vinyl wallcoverings that tells the story of a journey to distant lands. Browsing the catalog, you get the sensation of landing in remote places where nature is wild and generous, where vast prairies stretch as far as the eye can see, where the air smells of roasted coffee and nutmeg, and everything is bathed in the strong sunlight. ALMA, like the soul one seeks when venturing into unexplored territories. The narrative starts from the textile hemp of the Medinilla design with its coarse fiber knots woven on a loom. The embossing work catches the eye with its variations in thickness and recalls sewn burlap sacks, strong and durable, used to transport food products.

## Colors (11)

7129

7130

7124

7127