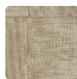

## Description

JV603 ALMA is a collection of vinyl wallcoverings that tells the story of a journey to distant lands. Browsing the catalog, you get the sensation of landing in remote places where nature is wild and generous, where vast prairies stretch as far as the eye can see, where the air smells of roasted coffee and nutmeg, and everything is bathed in the strong sunlight. ALMA, like the soul one seeks when venturing into unexplored territories. The narrative starts from the textile hemp of the Medinilla design with its coarse fiber knots woven on a loom. The embossing work catches the eye with its variations in thickness and recalls sewn burlap sacks, strong and durable, used to transport food products.

1,00 m - 3.28 ft

95,00 cm - 37.40 in

## Technical specifications

SKU Width Length Composition Sold by Repeat Match Vertical repeat Fire rating Strippability

Paste Washability 7126

1,00 m - 3.28 ft 10,05 m - 32.964 ft HEAVY WEIGHT VINYL

ROLL

95,00 cm - 37.40 in STRAIGHT MATCH 95,00 cm - 37.40 in