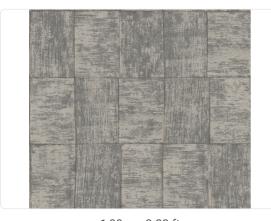

## Description

JV603 ALMA is a collection of vinyl wallcoverings that tells the story of a journey to distant lands. Browsing the catalog, you get the sensation of landing in remote places where nature is wild and generous, where vast prairies stretch as far as the eye can see, where the air smells of roasted coffee and nutmeg, and everything is bathed in the strong sunlight. ALMA, like the soul one seeks when venturing into unexplored territories. The narrative starts from the textile hemp of the Medinilla design with its coarse fiber knots woven on a loom. The embossing work catches the eye with its variations in thickness and recalls sewn burlap sacks, strong and durable, used to transport food products.

1,00 m - 3.28 ft

95,00 cm - 37.40 in