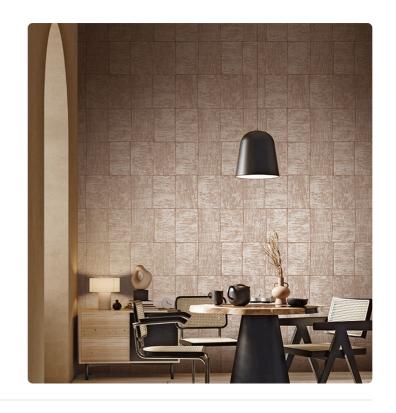

## Description

JV603 ALMA is a collection of vinyl wallcoverings that tells the story of a journey to distant lands. Browsing the catalog, you get the sensation of landing in remote places where nature is wild and generous, where vast prairies stretch as far as the eye can see, where the air smells of roasted coffee and nutmeg, and everything is bathed in the strong sunlight. ALMA, like the soul one seeks when venturing into unexplored territories. The narrative starts from the textile hemp of the Medinilla design with its coarse fiber knots woven on a loom. The embossing work catches the eye with its variations in thickness and recalls sewn burlap sacks, strong and durable, used to transport food products.