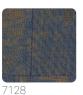

## Technical specifications

SKU Width Length Composition Sold by Repeat Match Vertical repeat Fire rating

Strippability Paste Washability

7128

1,00 m - 3.28 ft 10,05 m - 32.964 ft HEAVY WEIGHT VINYL

ROLL

95,00 cm - 37.40 in STRAIGHT MATCH 95,00 cm - 37.40 in

## Colors (11)

7121

7129

7130

7124

7126

7127