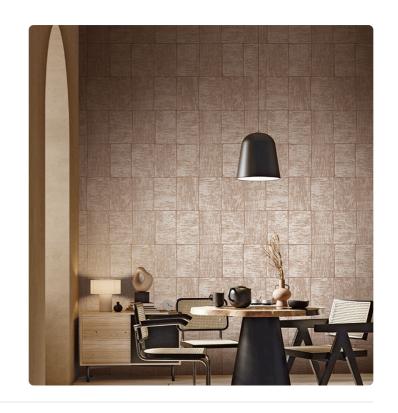

## Description

JV603 ALMA is a collection of vinyl wallcoverings that tells the story of a journey to distant lands. Browsing the catalog, you get the sensation of landing in remote places where nature is wild and generous, where vast prairies stretch as far as the eye can see, where the air smells of roasted coffee and nutmeg, and everything is bathed in the strong sunlight. ALMA, like the soul one seeks when venturing into unexplored territories. The narrative starts from the textile hemp of the Medinilla design with its coarse fiber knots woven on a loom. The embossing work catches the eye with its variations in thickness and recalls sewn burlap sacks, strong and durable, used to transport food products.