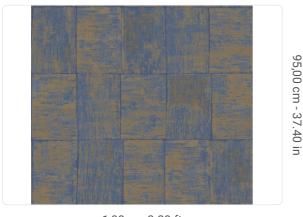

1,00 m - 3.28 ft

## Technical specifications

SKU Width Length Composition Sold by Repeat Match Vertical repeat Fire rating

Strippability Paste Washability

7128

1,00 m - 3.28 ft 10,05 m - 32.964 ft HEAVY WEIGHT VINYL

ROLL

95,00 cm - 37.40 in STRAIGHT MATCH 95,00 cm - 37.40 in