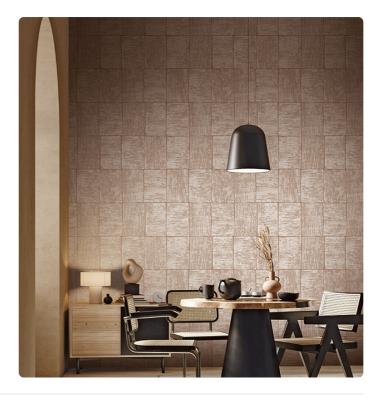

## Description

JV603 ALMA is a collection of vinyl wallcoverings that tells the story of a journey to distant lands. Browsing the catalog, you get the sensation of landing in remote places where nature is wild and generous, where vast prairies stretch as far as the eye can see, where the air smells of roasted coffee and nutmeg, and everything is bathed in the strong sunlight. ALMA, like the soul one seeks when venturing into unexplored territories. The narrative starts from the textile hemp of the Medinilla design with its coarse fiber knots woven on a loom. The embossing work catches the eye with its variations in thickness and recalls sewn burlap sacks, strong and durable, used to transport food products.