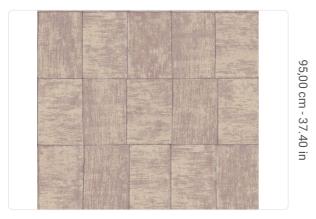

## Description

JV603 ALMA is a collection of vinyl wallcoverings that tells the story of a journey to distant lands. Browsing the catalog, you get the sensation of landing in remote places where nature is wild and generous, where vast prairies stretch as far as the eye can see, where the air smells of roasted coffee and nutmeg, and everything is bathed in the strong sunlight. ALMA, like the soul one seeks when venturing into unexplored territories. The narrative starts from the textile hemp of the Medinilla design with its coarse fiber knots woven on a loom. The embossing work catches the eye with its variations in thickness and recalls sewn burlap sacks, strong and durable, used to transport food products.

## **Technical specifications**

SKU Width Length Composition Sold by Repeat Match Vertical repeat Fire rating Strippability Paste Washability

7129 1,00 m - 3.28 ft 10,05 m - 32.964 ft HEAVY WEIGHT VINYL ROLL 95,00 cm - 37.40 in STRAIGHT MATCH 95,00 cm - 37.40 in B-S2,D0 STRIPPABLE PASTE THE WALL EXTRA WASHABLE