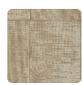

## Description

JV603 ALMA is a collection of vinyl wallcoverings that tells the story of a journey to distant lands. Browsing the catalog, you get the sensation of landing in remote places where nature is wild and generous, where vast prairies stretch as far as the eye can see, where the air smells of roasted coffee and nutmeg, and everything is bathed in the strong sunlight. ALMA, like the soul one seeks when venturing into unexplored territories. The narrative starts from the textile hemp of the Medinilla design with its coarse fiber knots woven on a loom. The embossing work catches the eye with its variations in thickness and recalls sewn burlap sacks, strong and durable, used to transport food products.