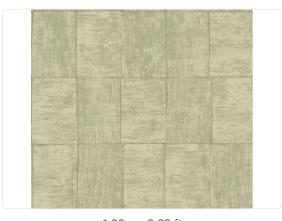

## **MEDINILLA**

Collection JV 603 ALMA

## Description

JV603 ALMA is a collection of vinyl wallcoverings that tells the story of a journey to distant lands. Browsing the catalog, you get the sensation of landing in remote places where nature is wild and generous, where vast prairies stretch as far as the eye can see, where the air smells of roasted coffee and nutmeg, and everything is bathed in the strong sunlight. ALMA, like the soul one seeks when venturing into unexplored territories. The narrative starts from the textile hemp of the Medinilla design with its coarse fiber knots woven on a loom. The embossing work catches the eye with its variations in thickness and recalls sewn burlap sacks, strong and durable, used to transport food products.





1,00 m - 3.28 ft













95,00 cm - 37.40 in

## Technical specifications

SKU Width Length Composition Sold by Repeat Match Vertical repeat Fire rating Strippability

Paste Washability 7130

1,00 m - 3.28 ft 10,05 m - 32.964 ft HEAVY WEIGHT VINYL

ROLL

95,00 cm - 37.40 in STRAIGHT MATCH 95,00 cm - 37.40 in

B-S2,D0 STRIPPABLE PASTE THE WALL EXTRA WASHABLE

## Colors (11)







7121



7129





7130



7124







7126



7127