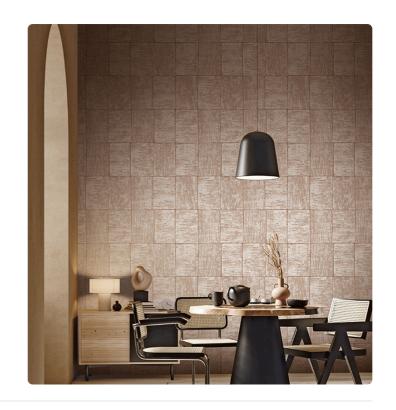

## Description

JV603 ALMA is a collection of vinyl wallcoverings that tells the story of a journey to distant lands. Browsing the catalog, you get the sensation of landing in remote places where nature is wild and generous, where vast prairies stretch as far as the eye can see, where the air smells of roasted coffee and nutmeg, and everything is bathed in the strong sunlight. ALMA, like the soul one seeks when venturing into unexplored territories. The narrative starts from the textile hemp of the Medinilla design with its coarse fiber knots woven on a loom. The embossing work catches the eye with its variations in thickness and recalls sewn burlap sacks, strong and durable, used to transport food products.