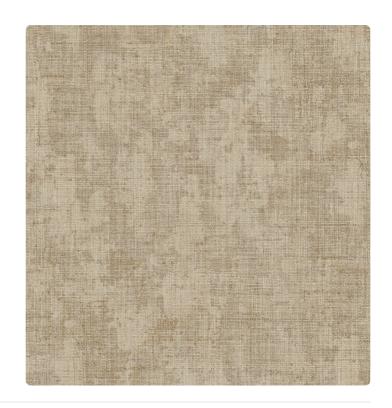

## Technical specifications

SKU Width Length Composition Sold by Match Vertical repeat Fire rating Strippability Paste

Washability

Recommended glue

7142

1,00 m - 3.28 ft 10,05 m - 32.964 ft HEAVY WEIGHT VINYL

ROLL

SENZA RAPPORTO / PARI

70,00 cm - 27.56 in

B-S2,D0 STRIPPABLE PASTE THE WALL

JV ADHESJVE OR JV ADHESJVE

CONTRACT SUPER STRONG

EXTRA WASHABLE