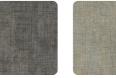

you get the sensation of landing in remote places where nature is wild and generous, where vast prairies stretch as far as the eye can see, where the air smells of roasted coffee and nutmeg, and everything is bathed in the strong sunlight. ALMA, like the soul one seeks when venturing into unexplored territories.





1,00 m - 3.28 ft











## Technical specifications

SKU Width Length Composition Sold by Match Vertical repeat Fire rating Strippability

Paste Recommended glue

Washability

7143

1,00 m - 3.28 ft 10,05 m - 32.964 ft HEAVY WEIGHT VINYL

ROLL

SENZA RAPPORTO / PARI

70,00 cm - 27.56 in

B-S2,D0 STRIPPABLE PASTE THE WALL

JV ADHESJVE OR JV ADHESJVE

CONTRACT SUPER STRONG

EXTRA WASHABLE

## Colors (13)



7140





7149





70,00 cm - 27.56 in

7143



7151



7152









7146



7147