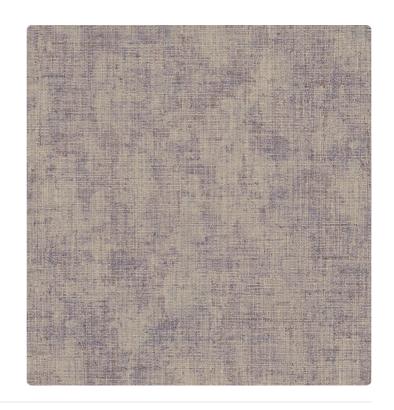

## **KENTIS PLAIN**

Collection JV 603 ALMA

JV603 ALMA is a collection of vinyl wallcoverings that tells the story of a journey to distant lands. Browsing the catalog, you get the sensation of landing in remote places where nature is wild and generous, where vast prairies stretch as far as the eye can see, where the air smells of roasted coffee and nutmeg, and everything is bathed in the strong sunlight. ALMA, like the soul one seeks when venturing into unexplored territories.

## Colors (13)

7140

7149

70,00 cm - 27.56 in

7143

7151

7152

7146