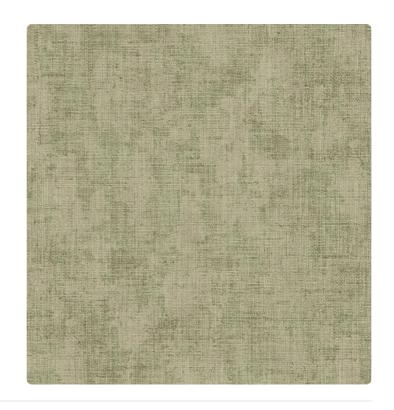

## Technical specifications

SKU Width Length Composition Sold by Match Vertical repeat Fire rating Strippability

Paste Recommended glue

Washability

7147

1,00 m - 3.28 ft 10,05 m - 32.964 ft HEAVY WEIGHT VINYL

ROLL

SENZA RAPPORTO / PARI

70,00 cm - 27.56 in

B-S2,D0 STRIPPABLE PASTE THE WALL

JV ADHESJVE OR JV ADHESJVE

CONTRACT SUPER STRONG

EXTRA WASHABLE

7147