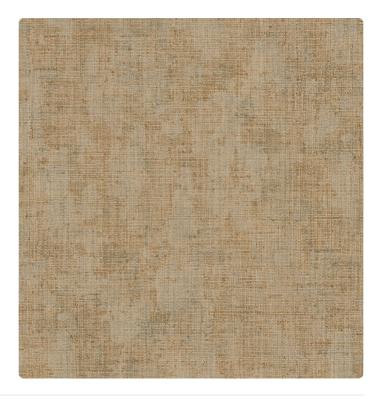

## **KENTIS PLAIN**

Collection JV 603 ALMA

7149

## Description

JV603 ALMA is a collection of vinyl wallcoverings that tells the story of a journey to distant lands. Browsing the catalog, you get the sensation of landing in remote places where nature is wild and generous, where vast prairies stretch as far as the eye can see, where the air smells of roasted coffee and nutmeg, and everything is bathed in the strong sunlight. ALMA, like the soul one seeks when venturing into unexplored territories.