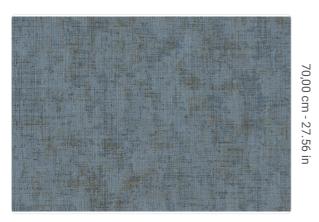

1,00 m - 3.28 ft

**⇒**0

l, 

Match

Vertical repeat

Fire rating

Strippability Paste

Washability

Recommended glue

7147

7151 1,00 m - 3.28 ft 10,05 m - 32.964 ft HEAVY WEIGHT VINYL ROLL SENZA RAPPORTO / PARI 70,00 cm - 27.56 in B-S2,D0 STRIPPABLE PASTE THE WALL JV ADHESJVE OR JV ADHESJVE CONTRACT SUPER STRONG EXTRA WASHABLE