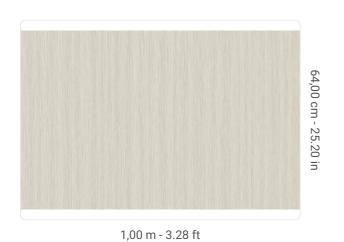

## **Technical specifications**

SKU Width Length Composition Sold by Match Vertical repeat Fire rating Strippability Paste Washability

7160 1,00 m - 3.28 ft 10,05 m - 32.964 ft HEAVY WEIGHT VINYL ROLL FREE MATCH 64,00 cm - 25.20 in B-S2,D0 STRIPPABLE PASTE THE WALL EXTRA WASHABLE