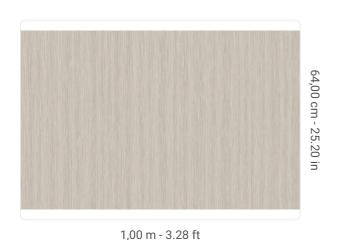

## **Technical specifications**

SKU Width Length Composition Sold by Match Vertical repeat Fire rating Strippability Paste Washability

7161 1,00 m - 3.28 ft 10,05 m - 32.964 ft HEAVY WEIGHT VINYL ROLL FREE MATCH 64,00 cm - 25.20 in B-S2,D0 STRIPPABLE PASTE THE WALL EXTRA WASHABLE