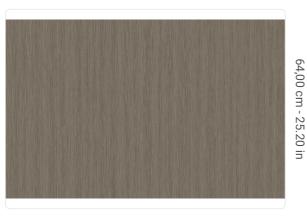

## Technical specifications

SKU Width Length Composition Sold by Match Vertical repeat Fire rating Strippability Paste Washability

7163 1,00 m - 3.28 ft 10,05 m - 32.964 ft HEAVY WEIGHT VINYL ROLL FREE MATCH 64,00 cm - 25.20 in B-S2,D0 STRIPPABLE PASTE THE WALL EXTRA WASHABLE