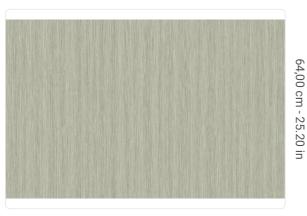

## Technical specifications

SKU Width Length Composition Sold by Match Vertical repeat Fire rating Strippability Paste Washability

7165 1,00 m - 3.28 ft 10,05 m - 32.964 ft HEAVY WEIGHT VINYL ROLL FREE MATCH 64,00 cm - 25.20 in B-S2,D0 STRIPPABLE PASTE THE WALL EXTRA WASHABLE