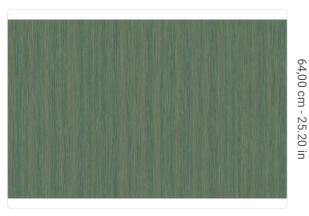

1,00 m - 3.28 ft

**⇒**|0

## Technical specifications

SKU Width Length Composition Sold by Match Vertical repeat Fire rating Strippability Paste Washability

7167 1,00 m - 3.28 ft 10,05 m - 32.964 ft HEAVY WEIGHT VINYL ROLL FREE MATCH 64,00 cm - 25.20 in B-S2,D0 STRIPPABLE PASTE THE WALL EXTRA WASHABLE