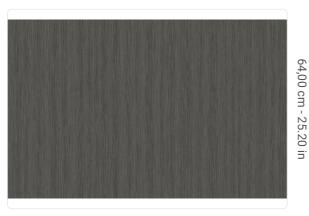

## Technical specifications

SKU Width Length Composition Sold by Match Vertical repeat Fire rating Strippability Paste Washability

7171 1,00 m - 3.28 ft 10,05 m - 32.964 ft HEAVY WEIGHT VINYL ROLL FREE MATCH 64,00 cm - 25.20 in B-S2,D0 STRIPPABLE PASTE THE WALL EXTRA WASHABLE