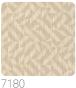

⇒ ←

N .....

7181

7183

從

**Technical specifications** 

SKU

Width

7184

7180 1,00 m - 3.28 ft 10,05 m - 32.964 ft HEAVY WEIGHT VINYL ROLL 64,00 cm - 25.20 in STRAIGHT MATCH 64,00 cm - 25.20 in B-S2,D0 STRIPPABLE PASTE THE WALL EXTRA WASHABLE