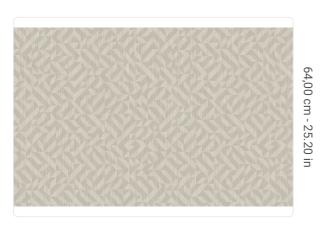

⇒ ←

N .....

7181

7183

從

**Technical specifications** 

SKU

Width

7184

7180 1,00 m - 3.28 ft 10,05 m - 32.964 ft HEAVY WEIGHT VINYL ROLL 64,00 cm - 25.20 in STRAIGHT MATCH 64,00 cm - 25.20 in B-S2,D0 STRIPPABLE PASTE THE WALL EXTRA WASHABLE