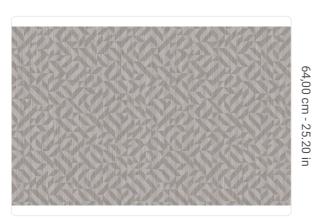

## Colors (5)

7181

**Technical specifications** 

SKU

Width

Length Composition

Sold by

Repeat

Match

Paste

Vertical repeat

Fire rating Strippability

Washability

7184

7181 1,00 m - 3.28 ft 10,05 m - 32.964 ft HEAVY WEIGHT VINYL ROLL 64,00 cm - 25.20 in STRAIGHT MATCH 64,00 cm - 25.20 in B-S2,D0 STRIPPABLE PASTE THE WALL EXTRA WASHABLE