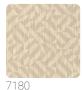

## Colors (5)

7181

**Technical specifications** 

SKU

Width

Length Composition

Sold by

Repeat

Match

Paste

Vertical repeat

Fire rating Strippability

Washability

7184

7181 1,00 m - 3.28 ft 10,05 m - 32.964 ft HEAVY WEIGHT VINYL ROLL 64,00 cm - 25.20 in STRAIGHT MATCH 64,00 cm - 25.20 in B-S2,D0 STRIPPABLE PASTE THE WALL EXTRA WASHABLE