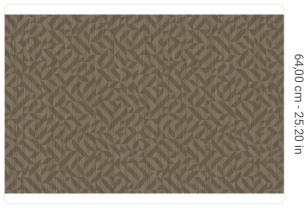

## Technical specifications

SKU Width Length Composition Sold by Repeat Match

Vertical repeat Fire rating Strippability

Paste Washability 7182

1,00 m - 3.28 ft 10,05 m - 32.964 ft HEAVY WEIGHT VINYL

ROLL

64,00 cm - 25.20 in STRAIGHT MATCH 64,00 cm - 25.20 in