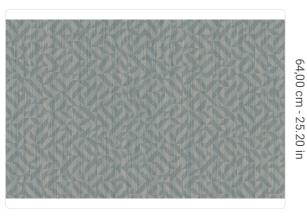

1,00 m - 3.28 ft

**→** (=

## Technical specifications

SKU Width Length Composition Sold by Repeat Match

Vertical repeat Fire rating Strippability

Paste Recommended glue

Washability

7184

1,00 m - 3.28 ft 10,05 m - 32.964 ft HEAVY WEIGHT VINYL

ROLL

64,00 cm - 25.20 in STRAIGHT MATCH 64,00 cm - 25.20 in

B-S2,D0 STRIPPABLE PASTE THE WALL

JV ADHESJVE OR JV ADHESJVE CONTRACT SUPER STRONG

EXTRA WASHABLE