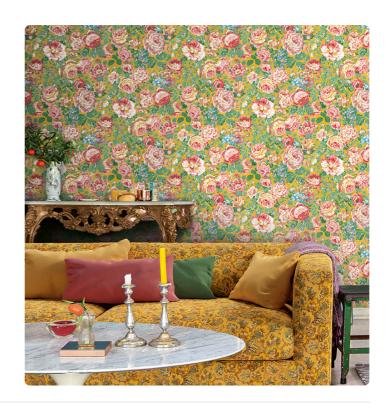

## **GRANDE ROSE**

Collection JV 505 GRANDE CORNICHE

## Description

JV 505 Grande Corniche, a major collection of wallcoverings that brings with it the early industrial printing techniques of the nineteenth century and the extraordinary manufacturing innovation of the contemporary. Belonging to the great tradition of Anglo-Saxon design Grande Rose harks back to the wonderful rose gardens of England. A dive into precious Victorian villas adorned with fragrant gardens and flowering woods. A prized document of the wallpaper tradition that is reissued here in classic and Provençal, soft and romantic variants.