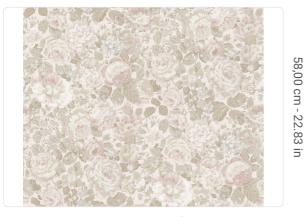

## Technical specifications

SKU Width Length Composition Sold by Repeat Match Vertical repeat Fire rating Strippability Paste Washability

7220 0,70 m - 2.296 ft 10,05 m - 32.964 ft NON-WOVEN ROLL 58,00 cm - 22.83 in STRAIGHT MATCH 58,00 cm - 22.83 in B-S1,D0 STRIPPABLE PASTE THE WALL EXTRA WASHABLE