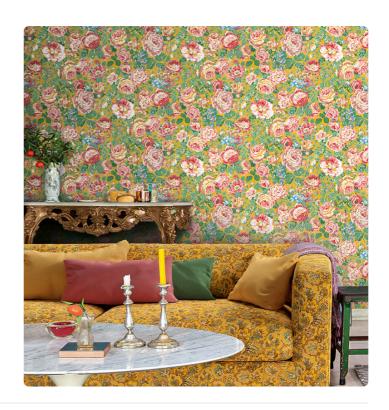

## **GRANDE ROSE**

Collection JV 505 GRANDE CORNICHE

## Description

JV 505 Grande Corniche, a major collection of wallcoverings that brings with it the early industrial printing techniques of the nineteenth century and the extraordinary manufacturing innovation of the contemporary. Belonging to the great tradition of Anglo-Saxon design Grande Rose harks back to the wonderful rose gardens of England. A dive into precious Victorian villas adorned with fragrant gardens and flowering woods. A prized document of the wallpaper tradition that is reissued here in classic and Provençal, soft and romantic variants.