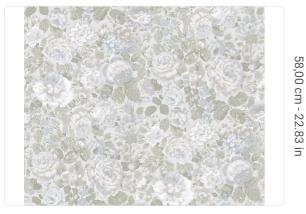

## Technical specifications

SKU
Width
Length
Composition
Sold by
Repeat
Match
Vertical repeat
Fire rating
Strippability
Paste
Washability

0,70 m - 2.296 ft 10,05 m - 32.964 ft NON-WOVEN ROLL 58,00 cm - 22.83 in STRAIGHT MATCH 58,00 cm - 22.83 in B-S1,D0 STRIPPABLE PASTE THE WALL EXTRA WASHABLE