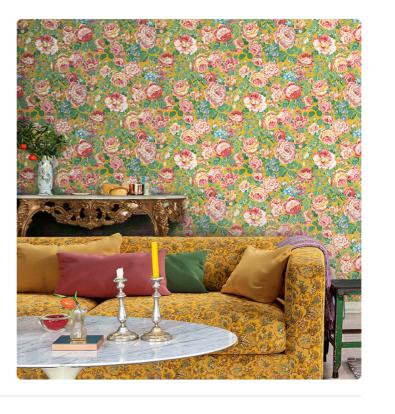

## Description

JV 505 Grande Corniche, a major collection of wallcoverings that brings with it the early industrial printing techniques of the nineteenth century and the extraordinary manufacturing innovation of the contemporary. Belonging to the great tradition of Anglo-Saxon design Grande Rose harks back to the wonderful rose gardens of England. A dive into precious Victorian villas adorned with fragrant gardens and flowering woods. A prized document of the wallpaper tradition that is reissued here in classic and Provençal, soft and romantic variants.