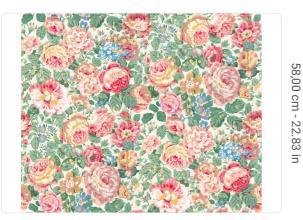

## **Technical specifications**

SKU Width Length Composition Sold by Repeat Match Vertical repeat Fire rating Strippability Paste Washability 7222 0,70 m - 2.296 ft 10,05 m - 32.964 ft NON-WOVEN ROLL 58,00 cm - 22.83 in STRAIGHT MATCH 58,00 cm - 22.83 in B-S1,D0 STRIPPABLE PASTE THE WALL EXTRA WASHABLE