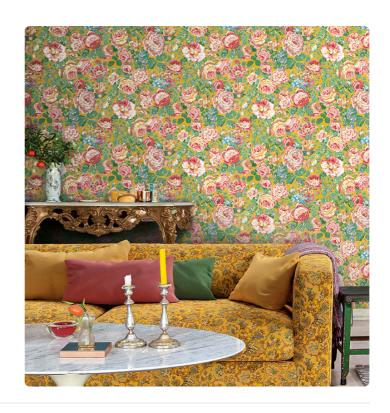

## **GRANDE ROSE**

Collection JV 505 GRANDE CORNICHE

#### Description

JV 505 Grande Corniche, a major collection of wallcoverings that brings with it the early industrial printing techniques of the nineteenth century and the extraordinary manufacturing innovation of the contemporary. Belonging to the great tradition of Anglo-Saxon design Grande Rose harks back to the wonderful rose gardens of England. A dive into precious Victorian villas adorned with fragrant gardens and flowering woods. A prized document of the wallpaper tradition that is reissued here in classic and Provençal, soft and romantic variants.