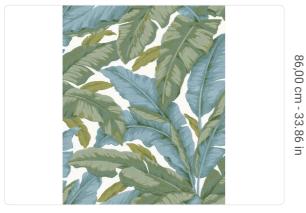

## Technical specifications

SKU Width Length Composition Sold by Repeat Match Vertical repeat Fire rating

Strippability Paste Washability 7226

0,70 m - 2.296 ft 10,05 m - 32.964 ft NON-WOVEN

ROLL

43,00 cm - 16.93 in OFFSET MATCH 86,00 cm - 33.86 in B-S1,D0