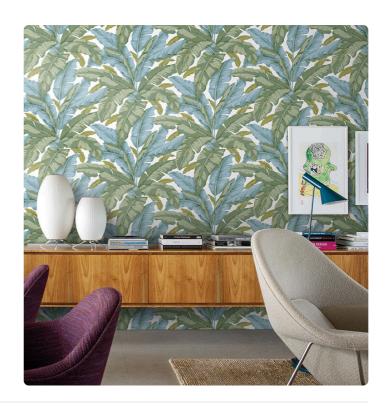

## **BANANE**

Collection JV 505 GRANDE CORNICHE

## Description

JV 505 Grande Corniche, a major collection of wallcoverings that brings with it the early industrial printing techniques of the nineteenth century and the extraordinary manufacturing innovation of the contemporary. One of the iconic signs of wallcovering culture, the Banana print finds its origin in the distant Americas. In fact, this design comes from the historical American archives and represents all the grandeur given by the large leaves and the lightness expressed in the graphic movement.