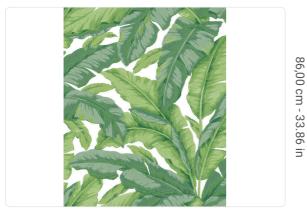

## Technical specifications

SKU Width Length Composition Sold by Repeat Match Vertical repeat Fire rating

Strippability Paste Washability 7227

0,70 m - 2.296 ft 10,05 m - 32.964 ft NON-WOVEN

ROLL

43,00 cm - 16.93 in OFFSET MATCH 86,00 cm - 33.86 in B-S1,D0