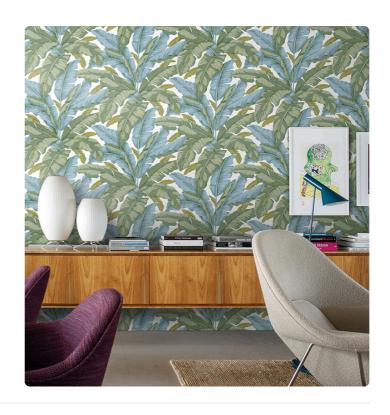

## **BANANE**

Collection JV 505 GRANDE CORNICHE

## Description

JV 505 Grande Corniche, a major collection of wallcoverings that brings with it the early industrial printing techniques of the nineteenth century and the extraordinary manufacturing innovation of the contemporary. One of the iconic signs of wallcovering culture, the Banana print finds its origin in the distant Americas. In fact, this design comes from the historical American archives and represents all the grandeur given by the large leaves and the lightness expressed in the graphic movement.