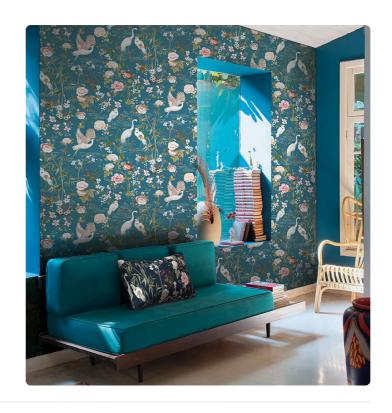

## Description

JV 505 Grande Corniche, a major collection of wallcoverings that brings with it the early industrial printing techniques of the nineteenth century and the extraordinary manufacturing innovation of the contemporary. A never-before-published drawing that recalls 18th-century European interest in Chinese art and all things exotic. What then can one imagine inside a body of water? A bloom of irises, a pair of grey herons, delicate lotus blossoms. All this becomes reality in Lac de Vénus where delicate and harmonious nature reigns supreme.