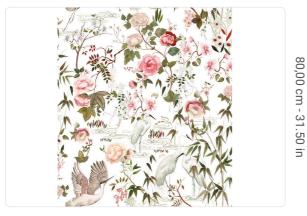

## Description

JV 505 Grande Corniche, a major collection of wallcoverings that brings with it the early industrial printing techniques of the nineteenth century and the extraordinary manufacturing innovation of the contemporary. A never-before-published drawing that recalls 18th-century European interest in Chinese art and all things exotic. What then can one imagine inside a body of water? A bloom of irises, a pair of grey herons, delicate lotus blossoms. All this becomes reality in Lac de Vénus where delicate and harmonious nature reigns supreme.

## Technical specifications

SKU
Width
Length
Composition
Sold by
Repeat
Match
Vertical repeat
Fire rating
Strippability

Paste Washability 7230

0,70 m - 2.296 ft 10,05 m - 32.964 ft NON-WOVEN ROLL

KULL

40,00 cm - 15.75 in OFFSET MATCH 80,00 cm - 31.50 in B-S1,D0